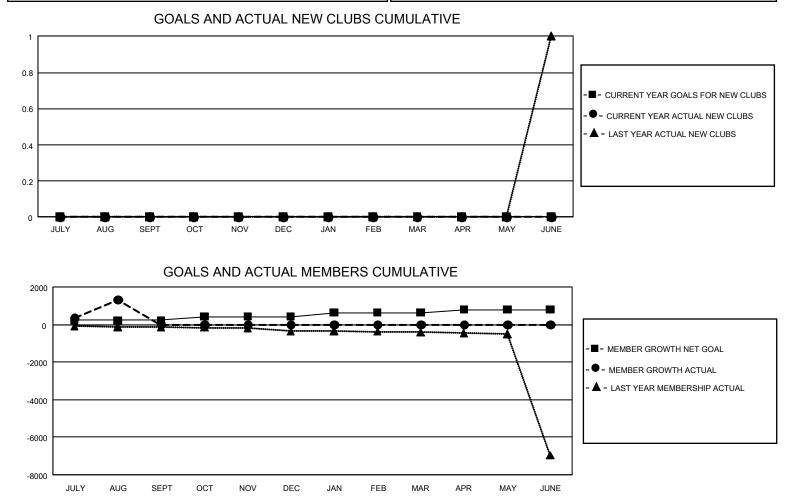

## GAT Constitutional Area 5 - China

REPORT DOES NOT INCLUDE CLUBS IN UNDISTRICTED AREAS.

| Clubs                 |               |           |               | Members               |                        |                         |                                                    |  |  |
|-----------------------|---------------|-----------|---------------|-----------------------|------------------------|-------------------------|----------------------------------------------------|--|--|
| RESULTS FOR 2020-2021 |               |           |               | RESULTS FOR 2020-2021 |                        |                         |                                                    |  |  |
| QUARTER               | NEW CLUB GOAL | NEW CLUBS | DROPPED CLUBS | QUARTER               | BER GROWTH NET<br>GOAL | MEMBER GROWTH<br>ACTUAL | DROPPED<br>MEMBERS ACTUAL<br>(including transfers) |  |  |
| JULY/AUG/SEPT         | 0             | 0         | 0             | JULY/AUG/SEPT         | 220                    | 1,981                   | 423                                                |  |  |
| OCT/NOV/DEC           | 0             | 0         | 0             | OCT/NOV/DEC           | 200                    | 0                       | 0                                                  |  |  |
| JAN/FEB/MAR           | 0             | 0         | 0             | JAN/FEB/MAR           | 210                    | 0                       | 0                                                  |  |  |
| APR/MAY/JUNE          | 0             | 0         | 0             | APR/MAY/JUNE          | 170                    | 0                       | 0                                                  |  |  |